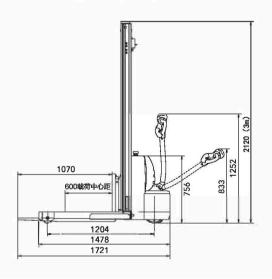

# CTD10-050

| Feature                                                  |      | - — — — — — — — — — — — — — — — — — — — |
|----------------------------------------------------------|------|-----------------------------------------|
| Model                                                    |      | CTD10-050                               |
| Туре                                                     |      | Straddle                                |
| Mast type                                                |      | Standard 2-Stage                        |
| Load capacity                                            | kg   | 1000                                    |
| Load center                                              | mm   | 600                                     |
| Wheel base                                               | mm   | 1204                                    |
| Operating type                                           |      | Walkie                                  |
| Wheels                                                   |      |                                         |
| Wheels type                                              |      | PU                                      |
| Wheel quantity Driving wheel/Balance wheel/Bearing wheel |      | 1/1/2                                   |
| Dimension                                                |      |                                         |
| Standard lift height                                     | mm   | 2000/2500/3000/3300                     |
| Max.extend height                                        | mm   | 2593/3093/3593/3893                     |
| Mast lowered height                                      | mm   | 1620/1870/2120/2270                     |
| Lowered fork height                                      | mm   | 55                                      |
| Fork size(length/width/thickness)                        | mm   | 1070/100/40                             |
| Overall length                                           | mm   | 1721                                    |
| Overall width                                            | mm   | 940                                     |
| Outside width between forks                              | mm   | 200-812                                 |
| Inside width between forks                               | mm   | 0-612                                   |
| Min.Turning radius                                       | mm   | 1411                                    |
| Min.Aisle width for pallets 800×1200                     | mm   | 1970                                    |
| Min.Aisle width for pallets 1000×1200                    | mm   | 2010                                    |
| MIn.ground clearance                                     | mm   | 50                                      |
| Performance                                              |      |                                         |
| Travel speed, laden/unladed                              | km/h | 3/3.5                                   |
| Lift speed,laden/unladed                                 | mm/s | 120/180                                 |
| Lowering speed,laden/unladed                             | mm/s | 120/120                                 |
| Gradeability, laden/unladed                              | %    | 5/7                                     |
| Electrical configuration                                 |      |                                         |
| Drive motor/Lift motor/Steering motor                    | kW   | DC0.63/DC2.0                            |
| Battery voltage                                          | V    | 24                                      |
| Battery capacity                                         | Ah   | 85                                      |
| Brake                                                    |      | Electromagnetic/Regenerative            |
| Controller                                               |      | HELI(Options CURTIS)                    |
| Weight                                                   |      |                                         |
| Battery weight                                           | kg   | 48                                      |
| Service weight with battery                              | kg   | 710                                     |