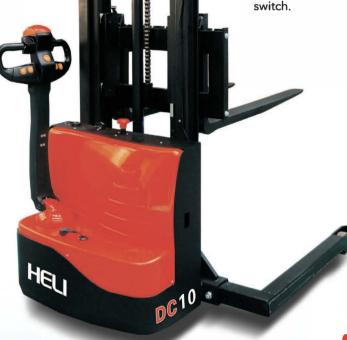

# CTD10-050

1.0 Ton Electric Straddle Stacker

Lifting Height: 2000-3300mm

## **Advantages**

### **Configuration and Performance**

- O Separately excited motor, Strong climbing ability.
- O High strength forks.
- O Built-in charger.
- Automatic lifting limit, Motor and battery life extension.

#### Safety

- O Stepless speed control system, safe and quiet.
- O Controller with Multiple automatic protection
- Emergency reversing device/Emergency brake switch.

**Built-in charger** 

Free-maintained battery