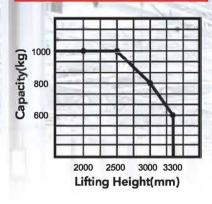

# CTD10-050

1.0 Ton Electric Straddle Stacker

Lifting Height: 2000-3300mm

### **Load Curve**



## **Advantages**

### **Configuration and Performance**

- O Separately excited motor, Strong climbing ability.
- O High strength forks.
- O Built-in charger.
- Automatic lifting limit, Motor and battery life extension.

#### Safety

- O Stepless speed control system, safe and quiet.
- O Controller with Multiple automatic protection
- Emergency reversing device/Emergency brake switch.





**Built-in charger** 

Free-maintained battery

Adjustable forks at three choices

| Туре      | Lift height (mm)    | Mast type        | Outside width<br>between legs (mm) | Inside width<br>between legs (mm) |
|-----------|---------------------|------------------|------------------------------------|-----------------------------------|
| CTD10-050 | 2000/2500/3000/3300 | Standard 2-STAGE | 1120/1270/