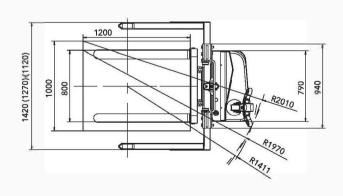

Adjustable forks at three choices

| Туре      | Lift height (mm)    | Mast type        | Outside width<br>between legs (mm) | Inside width<br>between legs (mm) |
|-----------|---------------------|------------------|------------------------------------|-----------------------------------|
| CTD10-050 | 2000/2500/3000/3300 | Standard 2-STAGE | 1120/1270/1420                     | 970/1120/1270                     |

# CTD10-050

| Feature                                                  |      | - — — — — — — — — — — — — — — — — — — — |
|----------------------------------------------------------|------|-----------------------------------------|
| Model                                                    |      | CTD10-050                               |
| Туре                                                     |      | Straddle                                |
| Mast type                                                |      | Standard 2-Stage                        |
| Load capacity                                            | kg   | 1000                                    |
| Load center                                              | mm   | 600                                     |
| Wheel base                                               | mm   | 1204                                    |
| Operating type                                           |      | Walkie                                  |
| Wheels                                                   |      |                                         |
| Wheels type                                              |      | PU                                      |
| Wheel quantity Driving wheel/Balance wheel/Bearing wheel |      | 1/1/2                                   |
| Dimension                                                |      |                                         |
| Standard lift height                                     | mm   | 2000/2500/3000/3300                     |
| Max.extend height                                        | mm   | 2593/3093/3593/3893                     |
| Mast lowered height                                      | mm   | 1620/1870/2120/2270                     |
| Lowered fork height                                      | mm   | 55                                      |
| Fork size(length/width/thickness)                        | mm   | 1070/100/40                             |
| Overall length                                           | mm   | 1721                                    |
| Overall width                                            | mm   | 940                                     |
| Outside width between forks                              | mm   | 200-812                                 |
| Inside width between forks                               | mm   | 0-612                                   |
| Min.Turning radius                                       | mm   | 1411                                    |
| Min.Aisle width for pallets 800×1200                     | mm   | 1970                                    |
| Min.Aisle width for pallets 1000×1200                    | mm   | 2010                                    |
| MIn.ground clearance                                     | mm   | 50                                      |
| Performance                                              |      |                                         |
| Travel speed, laden/unladed                              | km/h | 3/3.5                                   |
| Lift speed,laden/unladed                                 | mm/s | 120/180                                 |
| Lowering speed,laden/unladed                             | mm/s | 120/120                                 |
| Gradeability, laden/unladed                              | %    | 5/7                                     |
| Electrical configuration                                 |      |                                         |
| Drive motor/Lift motor/Steering motor                    | kW   | DC0.63/DC2.0                            |
| Battery voltage                                          | V    | 24                                      |
| Battery capacity                                         | Ah   | 85                                      |
| Brake                                                    |      | Electromagnetic/Regenerative            |
| Controller                                               |      | HELI(Options CURTIS)                    |
| Weight                                                   |      |                                         |
| Battery weight                                           | kg   | 48                                      |
| Service weight with battery                              | kg   | 710                                     |